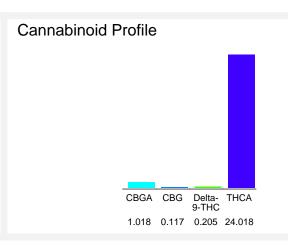

## Cannabinoid Profile by HPLC

0.21%

Delta-9-THC

0.00%

**CBD** 

| Cannabinoid                                       | % wt  | mg/g   |
|---------------------------------------------------|-------|--------|
| CBGA                                              | 1.018 | 10.18  |
| CBG                                               | 0.117 | 1.17   |
| Delta-9-THC                                       | 0.205 | 2.05   |
| THCA                                              | 24.02 | 240.18 |
| Total Cannabinoids                                | 25.36 | 253.6  |
| Calculated Total THC                              | 21.27 | 212.69 |
| Calculated CBD Yield                              | 0.00  | 0.00   |
| Coloulated Total THC - Dolto 0 THC + 0 977 * THCA |       |        |