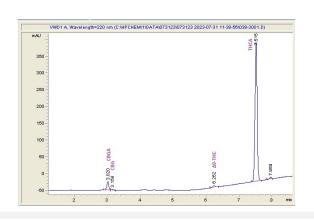

## Cannabinoid Profile by HPLC

0.21%

Delta-9-THC

0.00%

**CBD** 

| Cannabinoid                                       | % wt  | mg/g   |
|---------------------------------------------------|-------|--------|
| CBGA                                              | 1.018 | 10.18  |
| CBG                                               | 0.117 | 1.17   |
| Delta-9-THC                                       | 0.205 | 2.05   |
| THCA                                              | 24.02 | 240.18 |
| Total Cannabinoids                                | 25.36 | 253.6  |
| Calculated Total THC                              | 21.27 | 212.69 |
| Calculated CBD Yield                              | 0.00  | 0.00   |
| Coloulated Total THC - Dolto 0 THC + 0 977 * THCA |       |        |