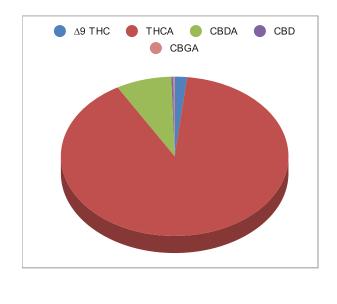

| Cannabinoids                | %Weight                                                        | mg/ gram                           | LOQ(% /w) |
|-----------------------------|----------------------------------------------------------------|------------------------------------|-----------|
| $\Delta$ 9 THC              | 0.28                                                           | 2.8                                | 0.06      |
| THCA                        | 22.57                                                          | 225.7                              | 0.06      |
| Total THC (THCA*0.877)+9THC | 20.23                                                          | 202.3                              | 0.06      |
| CBDA                        | 1.98                                                           | 19.8                               | 0.06      |
| CBD                         | 0.07                                                           | 0.7                                | 0.06      |
| CBN                         | <loq< td=""><td><loq)< td=""><td>0.06</td></loq)<></td></loq<> | <loq)< td=""><td>0.06</td></loq)<> | 0.06      |
| $\Delta 8$ THC              | <loq< td=""><td><loq)< td=""><td>0.06</td></loq)<></td></loq<> | <loq)< td=""><td>0.06</td></loq)<> | 0.06      |
| CBC                         | <loq< td=""><td><loq)< td=""><td>0.06</td></loq)<></td></loq<> | <loq)< td=""><td>0.06</td></loq)<> | 0.06      |
| CBGA                        | <loq< td=""><td><loq)< td=""><td>0.06</td></loq)<></td></loq<> | <loq)< td=""><td>0.06</td></loq)<> | 0.06      |
| CBG                         | <loq< td=""><td><loq)< td=""><td>0.06</td></loq)<></td></loq<> | <loq)< td=""><td>0.06</td></loq)<> | 0.06      |
| CBDV                        | <loq< td=""><td><loq)< td=""><td>0.06</td></loq)<></td></loq<> | <loq)< td=""><td>0.06</td></loq)<> | 0.06      |
| CBDVA                       | <loq< td=""><td><loq)< td=""><td>0.06</td></loq)<></td></loq<> | <loq)< td=""><td>0.06</td></loq)<> | 0.06      |
| THCVA                       | <loq< td=""><td><loq)< td=""><td>0.06</td></loq)<></td></loq<> | <loq)< td=""><td>0.06</td></loq)<> | 0.06      |
| CBDQ                        | <loq< td=""><td><loq)< td=""><td>0.06</td></loq)<></td></loq<> | <loq)< td=""><td>0.06</td></loq)<> | 0.06      |
| HHC                         | <loq< td=""><td><loq)< td=""><td>0.09</td></loq)<></td></loq<> | <loq)< td=""><td>0.09</td></loq)<> | 0.09      |