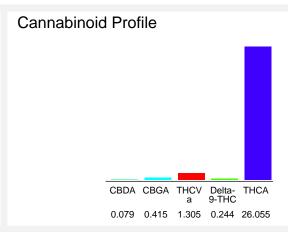

### Cannabinoid Profile by HPLC

0.24%

Delta-9-THC

0.00%

**CBD** 

28.10%

**Total Cannabinoids** 

| Cannabinoid                         | % wt          | mg/g   |
|-------------------------------------|---------------|--------|
| CBDA                                | 0.079         | 0.79   |
| CBGA                                | 0.415         | 4.15   |
| THCVa                               | 1.305         | 13.05  |
| Delta-9-THC                         | 0.244         | 2.44   |
| THCA                                | 26.06         | 260.55 |
| Total Cannabinoids                  | 28.10         | 281.0  |
| Calculated Total THC                | 23.09         | 230.94 |
| Calculated CBD Yield                | 0.07          | 0.69   |
| Onlandar di Tarat TUO - Dalla O TUO | 0.077 * TUO 4 |        |