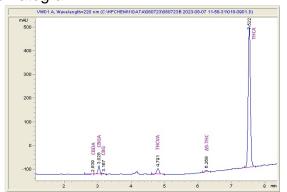

### Cannabinoid Profile by HPLC

0.24%

Delta-9-THC

0.00%

**CBD** 

28.10%

**Total Cannabinoids** 

| Cannabinoid                         | % wt          | mg/g   |
|-------------------------------------|---------------|--------|
| CBDA                                | 0.079         | 0.79   |
| CBGA                                | 0.415         | 4.15   |
| THCVa                               | 1.305         | 13.05  |
| Delta-9-THC                         | 0.244         | 2.44   |
| THCA                                | 26.06         | 260.55 |
| Total Cannabinoids                  | 28.10         | 281.0  |
| Calculated Total THC                | 23.09         | 230.94 |
| Calculated CBD Yield                | 0.07          | 0.69   |
| Onlandar di Tarat TUO - Dalla O TUO | 0.077 * TUO 4 |        |