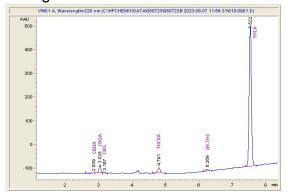

#### Blue Moon

# Sample 150-080723-964

**ICC THCA Flower** 

Batch/Lot # TC901.16

Sample Submitted: 08-07-2023; Report Date: 08-09-2023

### **ICC THCA Flower**

Plant Material: Flower

### Batch/Lot # TC901.16

## Chromatogram





## Cannabinoid Profile by HPLC

0.24%

Delta-9-THC

0.00%

**CBD** 

| Cannabinoid          | % wt     | mg/g   |
|----------------------|----------|--------|
| CBDA                 | 0.079    | 0.79   |
| CBGA                 | 0.415    | 4.15   |
| THCVa                | 1.305    | 13.05  |
| Delta-9-THC          | 0.244    | 2.44   |
| THCA                 | 26.06    | 260.55 |
| Total Cannabinoids   | 28.10    | 281.0  |
| Calculated Total THC | 23.09    | 230.94 |
| Calculated CBD Yield | 0.07     | 0.69   |
|                      | <b>-</b> |        |

Calculated Total THC = Delta-9-THC + 0.877 \* THCA Calculated Maximum CBD Yield = CBD + 0.877 \* CBDA

28.10%

**Total Cannabinoids** 

Marin Analytics, LLC 250 Bel Marin Keys Blvd, Suite D4 Novato, CA 94949

833-321-TEST / info@ma