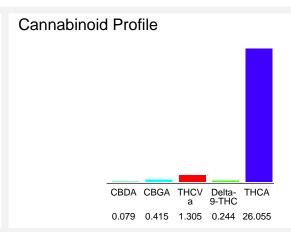

## Cannabinoid Profile by HPLC

0.24%

Delta-9-THC

0.00%

**CBD** 

| Cannabinoid          | % wt     | mg/g   |
|----------------------|----------|--------|
| CBDA                 | 0.079    | 0.79   |
| CBGA                 | 0.415    | 4.15   |
| THCVa                | 1.305    | 13.05  |
| Delta-9-THC          | 0.244    | 2.44   |
| THCA                 | 26.06    | 260.55 |
| Total Cannabinoids   | 28.10    | 281.0  |
| Calculated Total THC | 23.09    | 230.94 |
| Calculated CBD Yield | 0.07     | 0.69   |
|                      | <b>-</b> |        |