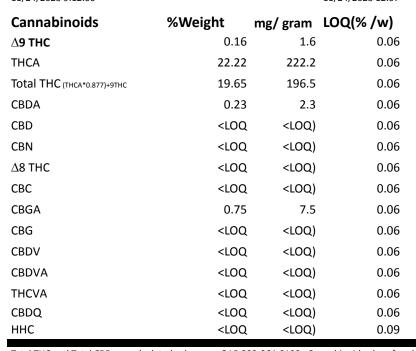

## **Certificate of Analysis**

These test results are for Research and Development purposes only

Page 1 of 1

Sample <u>Jealousy</u>

Strain

| 0.16%          | 0.20%     | 23.36%       |
|----------------|-----------|--------------|
|                |           | Total        |
| Δ9 THC         | Total CBD | Cannabinoids |
| Not tested     | Pass      | 233.6        |
|                | 9.92      | mg / g Total |
| Water Activity | Moisture  | Cannabinoids |

Total THC and Total CBD are calculated values per OAR 333-064-0100. Cannabinoid values for plant matter samples are reported on a dry weight basis. Water activity action level is 0.65Aw. LOQ= Limit of Quantitation. NR=Not Reported.