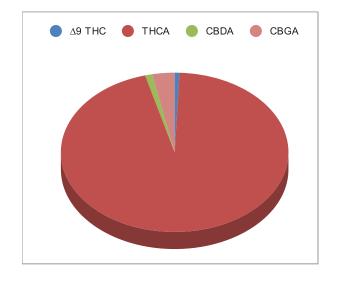

## **Certificate of Analysis**

These test results are for Research and Development purposes only

Page 1 of 1

Sample <u>Jealousy</u>

Strain

| 0.16%          | 0.20%     | 23.36%       |
|----------------|-----------|--------------|
|                |           | Total        |
| Δ9 THC         | Total CBD | Cannabinoids |
| Not tested     | Pass      | 233.6        |
|                | 9.92      | mg / g Total |
| Water Activity | Moisture  | Cannabinoids |