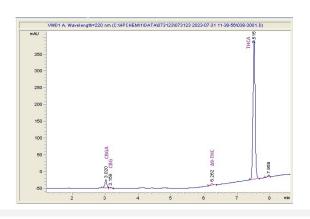

## Cannabinoid Profile by HPLC

0.21%

Delta-9-THC

0.00%

**CBD** 

| Cannabinoid                          | % wt         | mg/g   |
|--------------------------------------|--------------|--------|
| CBGA                                 | 1.018        | 10.18  |
| CBG                                  | 0.117        | 1.17   |
| Delta-9-THC                          | 0.205        | 2.05   |
| THCA                                 | 24.02        | 240.18 |
| Total Cannabinoids                   | 25.36        | 253.6  |
| Calculated Total THC                 | 21.27        | 212.69 |
| Calculated CBD Yield                 | 0.00         | 0.00   |
| Calculated Total THC - Delta-9-THC + | 0.877 * THCΔ |        |