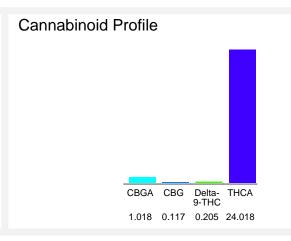

## Cannabinoid Profile by HPLC

0.21%

Delta-9-THC

0.00%

**CBD** 

| Cannabinoid                          | % wt         | mg/g   |
|--------------------------------------|--------------|--------|
| CBGA                                 | 1.018        | 10.18  |
| CBG                                  | 0.117        | 1.17   |
| Delta-9-THC                          | 0.205        | 2.05   |
| THCA                                 | 24.02        | 240.18 |
| Total Cannabinoids                   | 25.36        | 253.6  |
| Calculated Total THC                 | 21.27        | 212.69 |
| Calculated CBD Yield                 | 0.00         | 0.00   |
| Calculated Total THC - Delta-9-THC + | 0.877 * THCΔ |        |