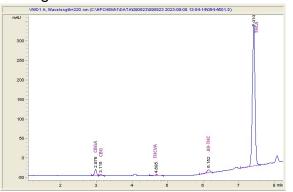

## Blue Moon

G41

G41 (THCA Hemp)

Sample Submitted: 09-08-2023; Report Date: 09-09-2023

# G41 (THCA Hemp)

Plant Material: Flower

#### Chromatogram



#### Cannabinoid Profile



### Cannabinoid Profile by HPLC

0.27%

Delta-9-THC

0.00%

CBD

| Cannabinoid          | % wt  | mg/g   |
|----------------------|-------|--------|
| CBGA                 | 0.657 | 6.57   |
| CBG                  | 0.164 | 1.64   |
| THCVa                | 0.185 | 1.85   |
| Delta-9-THC          | 0.268 | 2.68   |
| THCA                 | 24.25 | 242.49 |
| Total Cannabinoids   | 25.52 | 255.2  |
| Calculated Total THC | 21.53 | 215.34 |
| Calculated CBD Yield | 0.00  | 0.00   |

Calculated Total THC = Delta-9-THC + 0.877 \* THCA Calculated Maximum CBD Yield = CBD + 0.877 \* CBDA

25.52%

**Total Cannabinoids** 

Marin Analytics, LLC 250 Bel Marin Keys Blvd, Suite D4 Novato, CA 94949

833-321-TEST / info@marinanalytics.com

Sara Biancalana
Chief Scientist

Th