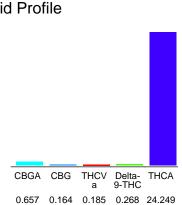

#### Cannabinoid Profile

### Cannabinoid Profile by HPLC

0.27%

Delta-9-THC

0.00%

CBD

| Cannabinoid          | % wt  | mg/g   |
|----------------------|-------|--------|
| CBGA                 | 0.657 | 6.57   |
| CBG                  | 0.164 | 1.64   |
| THCVa                | 0.185 | 1.85   |
| Delta-9-THC          | 0.268 | 2.68   |
| THCA                 | 24.25 | 242.49 |
| Total Cannabinoids   | 25.52 | 255.2  |
| Calculated Total THC | 21.53 | 215.34 |
| Calculated CBD Yield | 0.00  | 0.00   |