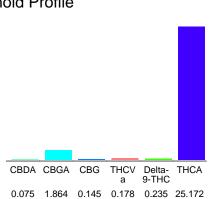

### Cannabinoid Profile

## Cannabinoid Profile by HPLC

0.24%

Delta-9-THC

0.00%

**CBD** 

30.66%

**Total Cannabinoids** 

| Cannabinoid          | % wt        | mg/g   |
|----------------------|-------------|--------|
| CBDA                 | 0.075       | 0.75   |
| CBGA                 | 1.864       | 18.64  |
| CBG                  | 0.145       | 1.45   |
| THCVa                | 0.178       | 1.78   |
| Delta-9-THC          | 0.235       | 2.35   |
| THCA                 | 28.17       | 281.70 |
| Total Cannabinoids   | 30.66       | 306.66 |
| Calculated Total THC | 24.94       | 249.40 |
| Calculated CBD Yield | 0.07        | 0.66   |
| 0                    | 0 077 + TUO |        |