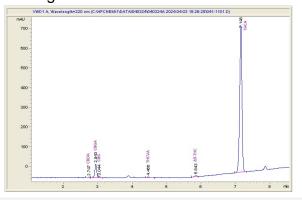

### Banana Star

Sample Submitted: 04-03-2024; Report Date: 04-10-2024

# Banana Star

Plant Material: Hemp Flower

## Chromatogram



### Cannabinoid Profile



## Cannabinoid Profile by HPLC

0.24%

Delta-9-THC

0.00%

**CBD** 

30.66%

**Total Cannabinoids** 

| Cannabinoid          | % wt        | mg/g   |
|----------------------|-------------|--------|
| CBDA                 | 0.075       | 0.75   |
| CBGA                 | 1.864       | 18.64  |
| CBG                  | 0.145       | 1.45   |
| THCVa                | 0.178       | 1.78   |
| Delta-9-THC          | 0.235       | 2.35   |
| THCA                 | 28.17       | 281.70 |
| Total Cannabinoids   | 30.66       | 306.66 |
| Calculated Total THC | 24.94       | 249.40 |
| Calculated CBD Yield | 0.07        | 0.66   |
| 0                    | 0 077 + TUO |        |

Calculated Total THC = Delta-9-THC + 0.877 \* THCA Calculated Maximum CBD Yield = CBD + 0.87