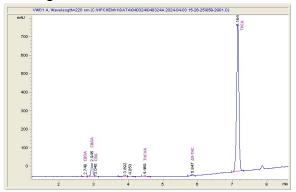

### Black Cherry Soda

Sample Submitted: 04-03-2024; Report Date: 04-10-2024

# Black Cherry Soda

Plant Material: Hemp Flower

### Chromatogram



#### Cannabinoid Profile



## Cannabinoid Profile by HPLC

0.28%

Delta-9-THC

0.00%

**CBD** 

29.67%

**Total Cannabinoids** 

| Cannabinoid          | % wt  | mg/g   |
|----------------------|-------|--------|
| CBDA                 | 0.08  | 0.8    |
| CBGA                 | 2.017 | 20.17  |
| CBG                  | 0.152 | 1.52   |
| THCVa                | 0.191 | 1.91   |
| Delta-9-THC          | 0.282 | 2.82   |
| THCA                 | 26.95 | 269.48 |
| Total Cannabinoids   | 29.67 | 296.7  |
| Calculated Total THC | 23.92 | 239.15 |
| Calculated CBD Yield | 0.07  | 0.70   |

Calculated Total THC = Delta-9-THC + 0.877 \* THCA Calculated Maximum CBD Yield = CBD + 0.877 \* CBDA

Marin Analytics, LLC 250 Bel Marin Keys Blvd, Suite D4 Novato, CA 94949

833-321-TEST / info@marinanal