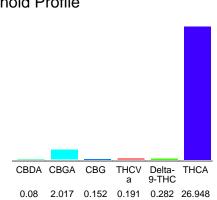

#### Cannabinoid Profile

## Cannabinoid Profile by HPLC

0.28%

Delta-9-THC

0.00%

**CBD** 

29.67%

**Total Cannabinoids** 

| Cannabinoid          | % wt  | mg/g   |
|----------------------|-------|--------|
| CBDA                 | 0.08  | 0.8    |
| CBGA                 | 2.017 | 20.17  |
| CBG                  | 0.152 | 1.52   |
| THCVa                | 0.191 | 1.91   |
| Delta-9-THC          | 0.282 | 2.82   |
| THCA                 | 26.95 | 269.48 |
| Total Cannabinoids   | 29.67 | 296.7  |
| Calculated Total THC | 23.92 | 239.15 |
| Calculated CBD Yield | 0.07  | 0.70   |