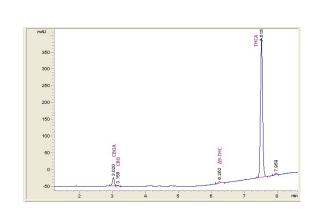

## Cannabinoid Profile by HPLC

| <b>0.21%</b><br>Delta-9-THC         |  |
|-------------------------------------|--|
| <b>0.00%</b><br>свd                 |  |
| <b>29.36%</b><br>Total Cannabinoids |  |

| Cannabinoid                                       | % wt  | mg/g   |  |
|---------------------------------------------------|-------|--------|--|
| CBGA                                              | 1.018 | 10.18  |  |
| CBG                                               | 0.117 | 1.17   |  |
| Delta-9-THC                                       | 0.205 | 2.05   |  |
| THCA                                              | 28.02 | 240.18 |  |
| Total Cannabinoids                                | 29.36 | 293.6  |  |
| Calculated Total THC                              | 24.77 | 247.70 |  |
| Calculated CBD Yield                              | 0.00  | 0.00   |  |
| Calculated Total THC = Delta-9-THC + 0.877 * THCA |       |        |  |
| Calculated Maximum CBD Yield = CBD + 0.877 * CBDA |       |        |  |