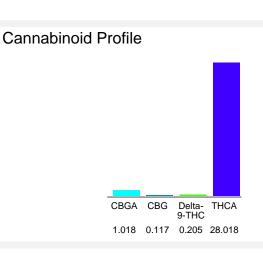

| Cannabinoid                                       | % wt  | mg/g   |  |
|---------------------------------------------------|-------|--------|--|
| CBGA                                              | 1.018 | 10.18  |  |
| CBG                                               | 0.117 | 1.17   |  |
| Delta-9-THC                                       | 0.205 | 2.05   |  |
| THCA                                              | 28.02 | 240.18 |  |
| Total Cannabinoids                                | 29.36 | 293.6  |  |
| Calculated Total THC                              | 24.77 | 247.70 |  |
| Calculated CBD Yield                              | 0.00  | 0.00   |  |
| Calculated Total THC = Delta-9-THC + 0.877 * THCA |       |        |  |
| Calculated Maximum CBD Yield = CBD + 0.877 * CBDA |       |        |  |