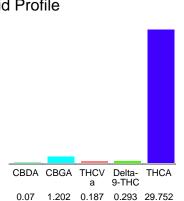

#### Cannabinoid Profile

## Cannabinoid Profile by HPLC

0.29%

Delta-9-THC

0.00%

**CBD** 

| Cannabinoid          | % wt  | mg/g   |
|----------------------|-------|--------|
| CBDA                 | 0.07  | 0.7    |
| CBGA                 | 1.202 | 12.02  |
| THCVa                | 0.187 | 1.87   |
| Delta-9-THC          | 0.293 | 2.93   |
| THCA                 | 29.75 | 297.50 |
| Total Cannabinoids   | 32.50 | 325.0  |
| Calculated Total THC | 26.38 | 263.80 |
| Calculated CBD Yield | 0.06  | 0.61   |
|                      |       |        |

Calculated Total THC = Delta-9-THC + 0.877 \* THCA Calculated Maximum CBD Yield = CBD + 0.877 \* CBDA

32.50%

**Total Cannabinoids** 