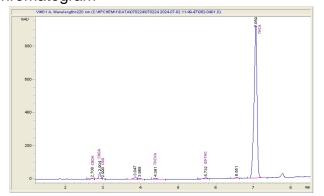

Chili Verde

Sample Submitted: 06-27-2024; Report Date: 07-02-2024

## Chili Verde

Plant Material: Hemp Flower

## Chromatogram







## Cannabinoid Profile by HPLC

0.27%

Delta-9-THC

0.00%

CBD

28.60%

**Total Cannabinoids** 

| Cannabinoid          | % wt  | mg/g   |
|----------------------|-------|--------|
| CBDA                 | 0.097 | 0.97   |
| CBGA                 | 1.113 | 11.13  |
| CBG                  | 0.066 | 0.66   |
| THCVa                | 0.363 | 3.63   |
| Delta-9-THC          | 0.27  | 2.7    |
| THCA                 | 31.69 | 316.90 |
| Total Cannabinoids   | 33.60 | 336.0  |
| Calculated Total THC | 28.06 | 280.60 |
| Calculated CBD Yield | 0.09  | 0.85   |
|                      |       |        |

Calculated Total THC = Delta-9-THC + 0.877 \* THCA Calculated Maximum CBD Yield = CBD + 0.877 \* CBDA

Marin Analytics, LLC

250 Bel Marin Keys Blvd, Suite D4 Novato, CA 94949

833-321-TEST /