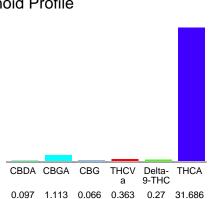

## Cannabinoid Profile by HPLC

0.27%

Delta-9-THC

0.00%

CBD

28.60%

**Total Cannabinoids** 

| Cannabinoid          | % wt  | mg/g   |
|----------------------|-------|--------|
| CBDA                 | 0.097 | 0.97   |
| CBGA                 | 1.113 | 11.13  |
| CBG                  | 0.066 | 0.66   |
| THCVa                | 0.363 | 3.63   |
| Delta-9-THC          | 0.27  | 2.7    |
| THCA                 | 31.69 | 316.90 |
| Total Cannabinoids   | 33.60 | 336.0  |
| Calculated Total THC | 28.06 | 280.60 |
| Calculated CBD Yield | 0.09  | 0.85   |
|                      |       |        |