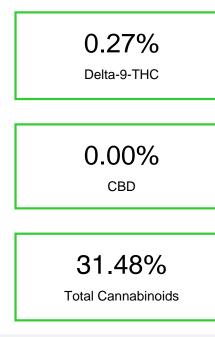

## Plant Material: Hemp Flower Chromatogram 524 2024 06 05 14 02 13 042 020 1.D

Cannabinoid Profile by HPLC

Cannabinoid % wt mg/g CBDA 0.064 0.64 CBGA 0.883 8.83 CBG 0.149 1.49 THCVa 1.54 0.154 Delta-9-THC 0.266 2.66 THCA 29.97 299.70 **Total Cannabinoids** 31.48 314.8 **Calculated Total THC** 26.54 265.40 **Calculated CBD Yield** 0.06 0.56 Calculated Total THC = Delta-9-THC + 0.877 \* THCA Calculated Maximum CBD Yield = CBD + 0.877 \* CBDA