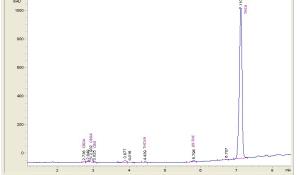

## Plant Material: Hemp Flower Chromatogram 524 2024 06 05 14 02 13 042 020 1.D

Cannabinoid Profile by HPLC

Cannabinoid % wt mg/g CBDA 0.064 0.64 CBGA 0.883 8.83 CBG 0.149 1.49 THCVa 1.54 0.154 Delta-9-THC 0.266 2.66 THCA 29.97 299.70 **Total Cannabinoids** 31.48 314.8 **Calculated Total THC** 26.54 265.40 **Calculated CBD Yield** 0.06 0.56 Calculated Total THC = Delta-9-THC + 0.877 \* THCA Calculated Maximum CBD Yield = CBD + 0.877 \* CBDA

CBDA CBGA

CBG

THCV Delta- THCA 9-THC

а 0.064 0.883 0.149 0.154 0.266 29.968

**Cannabinoid Profile** 

Marin Analytics, LLC 250 Bel Marin Keys Blvd, Suite D4 Novato, CA 94949

833-321-TEST / info@marinanalytics.com