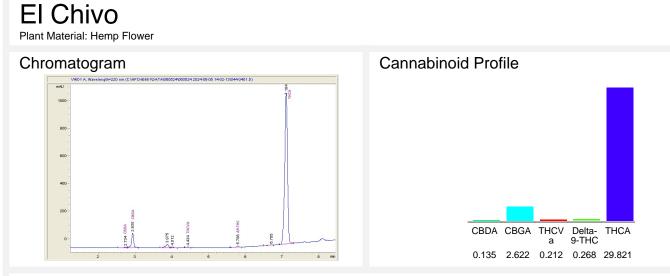

## El Chivo

Sample Submitted: 06-04-2024; Report Date: 06-05-2024

Cannabinoid Profile by HPLC

Cannabinoid mg/g % wt CBDA 0.135 1.35 CBGA 2.622 26.22 THCVa 0.212 2.12 Delta-9-THC 2.68 0.268 THCA 29.82 298.21 **Total Cannabinoids** 33.06 330.6 **Calculated Total THC** 26.41 264.10 Calculated CBD Yield 0.12 1.18 Calculated Total THC = Delta-9-THC + 0.877 \* THCA Calculated Maximum CBD Yield = CBD + 0.877 \* CBDA