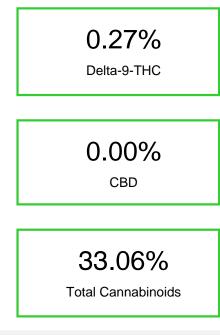

## El Chivo

Sample Submitted: 06-04-2024; Report Date: 06-05-2024

Cannabinoid Profile by HPLC

Cannabinoid mg/g % wt CBDA 0.135 1.35 CBGA 2.622 26.22 THCVa 0.212 2.12 Delta-9-THC 2.68 0.268 THCA 29.82 298.21 **Total Cannabinoids** 33.06 330.6 **Calculated Total THC** 26.41 264.10 Calculated CBD Yield 0.12 1.18 Calculated Total THC = Delta-9-THC + 0.877 \* THCA Calculated Maximum CBD Yield = CBD + 0.877 \* CBDA