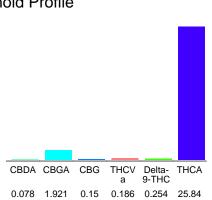

### Cannabinoid Profile

## Cannabinoid Profile by HPLC

0.25%

Delta-9-THC

0.00%

**CBD** 

32.4%

**Total Cannabinoids** 

| -                    |       |        |
|----------------------|-------|--------|
| Cannabinoid          | % wt  | mg/g   |
| CBDA                 | 0.078 | 0.78   |
| CBGA                 | 1.921 | 19.21  |
| CBG                  | 0.15  | 1.5    |
| THCVa                | 0.186 | 1.86   |
| Delta-9-THC          | 0.254 | 2.54   |
| THCA                 | 29.84 | 258.4  |
| Total Cannabinoids   | 32.42 | 324.2  |
| Calculated Total THC | 26.41 | 264.10 |
| Calculated CBD Yield | 0.07  | 0.68   |
|                      |       |        |