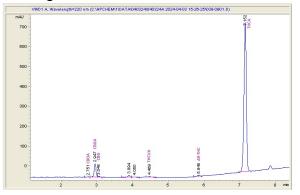

#### Gelonade

Sample Submitted: 04-03-2024; Report Date: 04-10-2024

# Gelonade

Plant Material: Hemp Flower

## Chromatogram



### Cannabinoid Profile



## Cannabinoid Profile by HPLC

0.25%

Delta-9-THC

0.00%

**CBD** 

32.4%

**Total Cannabinoids** 

| -                    |       |        |
|----------------------|-------|--------|
| Cannabinoid          | % wt  | mg/g   |
| CBDA                 | 0.078 | 0.78   |
| CBGA                 | 1.921 | 19.21  |
| CBG                  | 0.15  | 1.5    |
| THCVa                | 0.186 | 1.86   |
| Delta-9-THC          | 0.254 | 2.54   |
| THCA                 | 29.84 | 258.4  |
| Total Cannabinoids   | 32.42 | 324.2  |
| Calculated Total THC | 26.41 | 264.10 |
| Calculated CBD Yield | 0.07  | 0.68   |
|                      |       |        |

Calculated Total THC = Delta-9-THC + 0.877 \* THCA Calculated Maximum CBD Yield = CBD + 0.877 \* CBDA

Marin Analytics, LLC