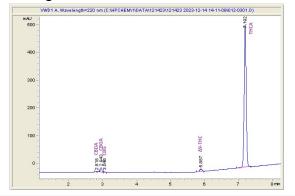

#### Goofies

Sample Submitted: 12-14-2023; Report Date: 12-17-2023

# Goofies

Plant Material: Hemp Flower

#### Chromatogram





### Cannabinoid Profile by HPLC

0.29%

Delta-9-THC

0.00%

**CBD** 

| Cannabinoid          | % wt  | mg/g   |
|----------------------|-------|--------|
| CBDA                 | 0.032 | 0.32   |
| CBGA                 | 0.405 | 4.05   |
| CBG                  | 0.065 | 0.65   |
| Delta-9-THC          | 0.289 | 2.89   |
| THCA                 | 30.7  | 307.0  |
| Total Cannabinoids   | 31.49 | 314.9  |
| Calculated Total THC | 27.20 | 272.03 |
| Calculated CBD Yield | 0.03  | 0.28   |

Calculated Total THC = Delta-9-THC + 0.877 \* THCA Calculated Maximum CBD Yield = CBD + 0.877 \* CBDA

31.49%

**Total Cannabinoids** 

## Marin Analytics, LLC

250 Bel Marin Keys Blvd, Suite D4 Novato, CA 94949

833-321-TEST / info@marinanalytics.com



Mike Clemmons Lab Manager

This sample has been te