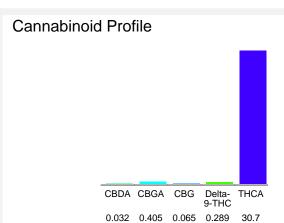

### Cannabinoid Profile by HPLC

0.29%

Delta-9-THC

0.00%

**CBD** 

| Cannabinoid          | % wt  | mg/g   |
|----------------------|-------|--------|
| CBDA                 | 0.032 | 0.32   |
| CBGA                 | 0.405 | 4.05   |
| CBG                  | 0.065 | 0.65   |
| Delta-9-THC          | 0.289 | 2.89   |
| THCA                 | 30.7  | 307.0  |
| Total Cannabinoids   | 31.49 | 314.9  |
| Calculated Total THC | 27.20 | 272.03 |
| Calculated CBD Yield | 0.03  | 0.28   |

Calculated Total THC = Delta-9-THC + 0.877 \* THCA Calculated Maximum CBD Yield = CBD + 0.877 \* CBDA

31.49%

**Total Cannabinoids** 