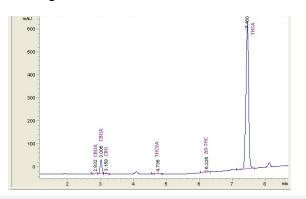

## Chromatogram

9-THC 0.084 1.752 0.163 0.14 0.23 28.67

CBD

CBG

THCA

Delta-

## Cannabinoid Profile by HPLC

0.23%

Delta-9-THC

0.14%

**CBD** 

31.03%

**Total Cannabinoids** 

| Cannabinoid          | % wt  | mg/g   |
|----------------------|-------|--------|
| CBDA                 | 0.084 | 0.84   |
| CBGA                 | 1.752 | 17.52  |
| CBG                  | 0.163 | 1.63   |
| CBD                  | 0.14  | 1.4    |
| Delta-9-THC          | 0.23  | 2.3    |
| THCA                 | 28.67 | 286.70 |
| Total Cannabinoids   | 31.03 | 310.30 |
| Calculated Total THC | 25.37 | 253.70 |
| Calculated CBD Yield | 0.21  | 2.14   |
|                      |       |        |

CBDA CBGA

Calculated Total THC = Delta-9-THC + 0.877 \* THCA Calculated Maximum CBD Yield = CBD + 0.877 \* CBDA

Marin Analytics, LLC 250 Bel Marin Keys Blvd, Suite D4 Novato, CA 94949

833-321-TEST / info@marinanalytics.com