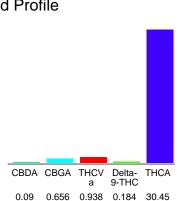

### Cannabinoid Profile

## Cannabinoid Profile by HPLC

0.18%

Delta-9-THC

0.00%

**CBD** 

| Cannabinoid          | % wt  | mg/g   |
|----------------------|-------|--------|
| CBDA                 | 0.09  | 0.9    |
| CBGA                 | 0.656 | 6.56   |
| THCVa                | 0.938 | 9.38   |
| Delta-9-THC          | 0.184 | 1.84   |
| THCA                 | 30.45 | 304.50 |
| Total Cannabinoids   | 32.32 | 323.2  |
| Calculated Total THC | 26.88 | 268.80 |
| Calculated CBD Yield | 0.08  | 0.79   |