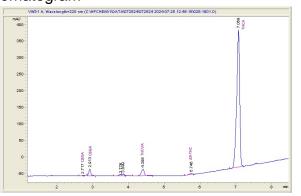

New OG Kush

Sample Submitted: 07-25-2024; Report Date: 08-01-2024

# New OG Kush

Plant Material: Hemp Flower

#### Chromatogram



### Cannabinoid Profile



## Cannabinoid Profile by HPLC

0.18%

Delta-9-THC

0.00%

**CBD** 

| Cannabinoid          | % wt  | mg/g   |
|----------------------|-------|--------|
| CBDA                 | 0.09  | 0.9    |
| CBGA                 | 0.656 | 6.56   |
| THCVa                | 0.938 | 9.38   |
| Delta-9-THC          | 0.184 | 1.84   |
| THCA                 | 30.45 | 304.50 |
| Total Cannabinoids   | 32.32 | 323.2  |
| Calculated Total THC | 26.88 | 268.80 |
| Calculated CBD Yield | 0.08  | 0.79   |

Calculated Total THC = Delta-9-THC + 0.877 \* THCA Calculated Maximum CBD Yield = CBD + 0.877 \* CBDA

32.32%

**Total Cannabinoids** 

#### Marin Analytics, LLC

250 Bel Marin Keys Blvd, Suite D4 Novato, CA 94949

833-321-TEST / info@marinanalytics.com



Mike Clemmons Lab Manage