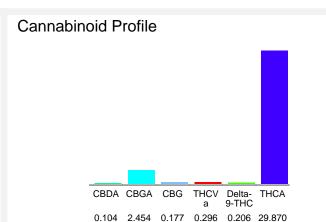

## Cannabinoid Profile by HPLC

0.21%

Delta-9-THC

0.00% **CBD** 

33.10%

**Total Cannabinoids** 

| Cannabinoid          | % wt  | mg/g   |
|----------------------|-------|--------|
| CBDA                 | 0.104 | 1.04   |
| CBGA                 | 2.454 | 24.54  |
| CBG                  | 0.177 | 1.77   |
| THCVa                | 0.296 | 2.96   |
| Delta-9-THC          | 0.206 | 2.06   |
| THCA                 | 29.87 | 298.70 |
| Total Cannabinoids   | 33.10 | 331.00 |
| Calculated Total THC | 26.40 | 264.40 |
| Calculated CBD Yield | 0.09  | 0.91   |
|                      |       |        |