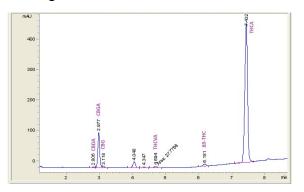

## Orange Tangie

Sample Submitted: 03-07-2024; Report Date: 03-12-2024

## Orange Tangie Plant Material: Flower

## Chromatogram





## Cannabinoid Profile by HPLC

0.21%

Delta-9-THC

0.00% **CBD** 

33.10%

**Total Cannabinoids** 

| Cannabinoid          | % wt  | mg/g   |
|----------------------|-------|--------|
| CBDA                 | 0.104 | 1.04   |
| CBGA                 | 2.454 | 24.54  |
| CBG                  | 0.177 | 1.77   |
| THCVa                | 0.296 | 2.96   |
| Delta-9-THC          | 0.206 | 2.06   |
| THCA                 | 29.87 | 298.70 |
| Total Cannabinoids   | 33.10 | 331.00 |
| Calculated Total THC | 26.40 | 264.40 |
| Calculated CBD Yield | 0.09  | 0.91   |
|                      |       |        |

Calculated Total THC = Delta-9-THC + 0.877 \* THCA Calculated Maximum CBD Yield = CBD + 0.877 \* CBDA

Marin Analytics, LLC 250 Bel Marin Keys Blvd, Suite D4 Novato, CA 94949

833-321-TEST /