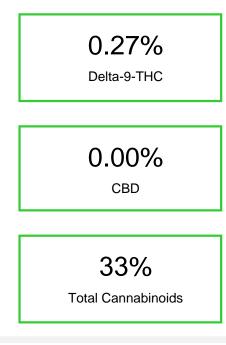

## Chromatogram

Cannabinoid Profile by HPLC

Cannabinoid mg/g % wt CBDA 0.081 0.81 CBGA 1.943 19.43 CBG 0.151 1.51 THCVa 1.87 0.187 Delta-9-THC 0.274 2.74 THCA 30.23 302.30 **Total Cannabinoids** 32.86 328.6 **Calculated Total THC** 267.80 26.78 **Calculated CBD Yield** 0.07 0.71 Calculated Total THC = Delta-9-THC + 0.877 \* THCA Calculated Maximum CBD Yield = CBD + 0.877 \* CBDA