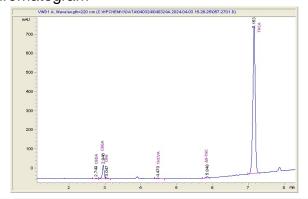

## Chromatogram

Cannabinoid Profile by HPLC

Cannabinoid mg/g % wt CBDA 0.081 0.81 CBGA 1.943 19.43 CBG 0.151 1.51 THCVa 1.87 0.187 Delta-9-THC 0.274 2.74 THCA 30.23 302.30 **Total Cannabinoids** 32.86 328.6 **Calculated Total THC** 267.80 26.78 **Calculated CBD Yield** 0.07 0.71 Calculated Total THC = Delta-9-THC + 0.877 \* THCA Calculated Maximum CBD Yield = CBD + 0.877 \* CBDA

CBDA CBGA

CBG

THCV Delta- THCA a 9-THC

a 9-THC 0.081 1.943 0.151 0.187 0.274 26.228

Marin Analytics, LLC 250 Bel Marin Keys Blvd, Suite D4 Novato, CA 94949

833-321-TEST / info@marinanalytics.com

Mike Clemmons Lab Manager