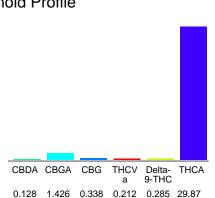

### Cannabinoid Profile

## Cannabinoid Profile by HPLC

0.28%

Delta-9-THC

0.00%

CBD

32.25%

**Total Cannabinoids** 

| Cannabinoid          | % wt  | mg/g   |
|----------------------|-------|--------|
| CBDA                 | 0.128 | 1.28   |
| CBGA                 | 1.426 | 14.26  |
| CBG                  | 0.338 | 3.38   |
| THCVa                | 0.212 | 2.12   |
| Delta-9-THC          | 0.285 | 2.85   |
| THCA                 | 29.87 | 298.70 |
| Total Cannabinoids   | 32.25 | 322.5  |
| Calculated Total THC | 26.48 | 264.80 |
| Calculated CBD Yield | 0.11  | 1.12   |