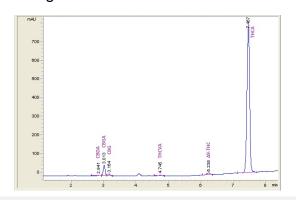

### Platinum Punch II

Sample Submitted: 03-07-2024; Report Date: 03-11-2024

# Platinum Punch II

Plant Material: Flower

## Chromatogram



### Cannabinoid Profile



## Cannabinoid Profile by HPLC

0.28%

Delta-9-THC

0.00%

CBD

32.25%

**Total Cannabinoids** 

| Cannabinoid          | % wt  | mg/g   |
|----------------------|-------|--------|
| CBDA                 | 0.128 | 1.28   |
| CBGA                 | 1.426 | 14.26  |
| CBG                  | 0.338 | 3.38   |
| THCVa                | 0.212 | 2.12   |
| Delta-9-THC          | 0.285 | 2.85   |
| THCA                 | 29.87 | 298.70 |
| Total Cannabinoids   | 32.25 | 322.5  |
| Calculated Total THC | 26.48 | 264.80 |
| Calculated CBD Yield | 0.11  | 1.12   |

Calculated Total THC = Delta-9-THC + 0.877 \* THCA Calculated Maximum CBD Yield = CBD + 0.877 \* CBDA

Marin Analytics, LLC

250 Bel Marin Keys Blvd, Suite D4 Novato, CA 94949

833-321-TEST / info@marinanalytics