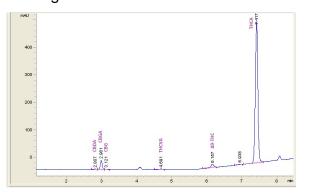

Purple Runtz

Sample Submitted: 01-08-2024; Report Date: 01-09-2024

## Purple Runtz

Plant Material: Flower

## Chromatogram



## Cannabinoid Profile



## Cannabinoid Profile by HPLC

0.25%

Delta-9-THC

0.00%

**CBD** 

| Cannabinoid          | % wt  | mg/g   |
|----------------------|-------|--------|
| CBGA                 | 1.259 | 12.59  |
| CBG                  | 0.087 | 0.87   |
| THCVa                | 0.147 | 1.47   |
| Delta-9-THC          | 0.254 | 2.54   |
| THCA                 | 28.51 | 285.51 |
| Total Cannabinoids   | 30.25 | 302.5  |
| Calculated Total THC | 25.25 | 252.50 |
| Calculated CBD Yield | 0.00  | 0.00   |

Calculated Total THC = Delta-9-THC + 0.877 \* THCA Calculated Maximum CBD Yield = CBD + 0.877 \* CBDA

28.25%

**Total Cannabinoids** 

Marin Analytics, LLC

250 Bel Marin Keys Blvd, Suite D4 Novato, CA 94949

833-321-TEST / info@marinanalytics.com

Sara Biancala
Sara Biancalana

T