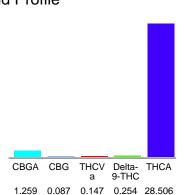

## Cannabinoid Profile

## Cannabinoid Profile by HPLC

0.25%

Delta-9-THC

0.00%

**CBD** 

| Cannabinoid          | % wt  | mg/g   |
|----------------------|-------|--------|
| CBGA                 | 1.259 | 12.59  |
| CBG                  | 0.087 | 0.87   |
| THCVa                | 0.147 | 1.47   |
| Delta-9-THC          | 0.254 | 2.54   |
| THCA                 | 28.51 | 285.51 |
| Total Cannabinoids   | 30.25 | 302.5  |
| Calculated Total THC | 25.25 | 252.50 |
| Calculated CBD Yield | 0.00  | 0.00   |