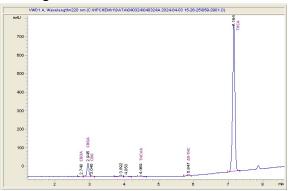

## Chromatogram

CBG

0.08 2.017 0.152 0.191 0.282 26.948

THCV Delta- THCA

## Cannabinoid Profile by HPLC

0.28%

Delta-9-THC

0.00%

**CBD** 

33%

**Total Cannabinoids** 

| Cannabinoid          | % wt                   | mg/g   |
|----------------------|------------------------|--------|
| CBDA                 | 0.08                   | 0.8    |
| CBGA                 | 2.017                  | 20.17  |
| CBG                  | 0.152                  | 1.52   |
| THCVa                | 0.191                  | 1.91   |
| Delta-9-THC          | 0.282                  | 2.82   |
| THCA                 | 29.95                  | 299.5  |
| Total Cannabinoids   | 32.53                  | 325.3  |
| Calculated Total THC | 26.54                  | 265.40 |
| Calculated CBD Yield | 0.07                   | 0.70   |
|                      | · <del>-</del> - · - · |        |