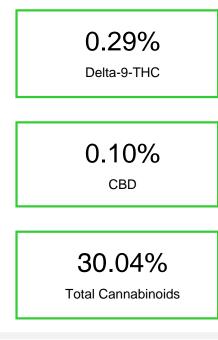

## Rainbow Runtz Plant Material: Hemp Flower Chromatogram

Cannabinoid Profile by HPLC

Cannabinoid mg/g % wt CBGA 0.046 0.46 CBG 0.797 7.97 CBD 0.103 1.03 THCVa 1.82 0.182 Delta-9-THC 0.29 2.9 THCA 28.62 286.21 **Total Cannabinoids** 30.04 300.4 **Calculated Total THC** 253.80 25.38 **Calculated CBD Yield** 0.10 1.03 Calculated Total THC = Delta-9-THC + 0.877 \* THCA Calculated Maximum CBD Yield = CBD + 0.877 \* CBDA