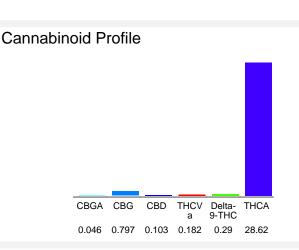

## Rainbow Runtz Plant Material: Hemp Flower Chromatogram

Cannabinoid Profile by HPLC

Cannabinoid mg/g % wt CBGA 0.046 0.46 CBG 0.797 7.97 CBD 0.103 1.03 THCVa 1.82 0.182 Delta-9-THC 0.29 2.9 THCA 28.62 286.21 **Total Cannabinoids** 30.04 300.4 **Calculated Total THC** 253.80 25.38 **Calculated CBD Yield** 0.10 1.03 Calculated Total THC = Delta-9-THC + 0.877 \* THCA Calculated Maximum CBD Yield = CBD + 0.877 \* CBDA