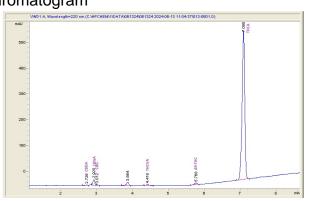

## Rainbow Runtz Plant Material: Hemp Flower Chromatogram

Cannabinoid Profile by HPLC

Cannabinoid mg/g % wt CBGA 0.046 0.46 CBG 0.797 7.97 CBD 0.103 1.03 THCVa 1.82 0.182 Delta-9-THC 0.29 2.9 THCA 28.62 286.21 **Total Cannabinoids** 30.04 300.4 **Calculated Total THC** 253.80 25.38 **Calculated CBD Yield** 0.10 1.03 Calculated Total THC = Delta-9-THC + 0.877 \* THCA Calculated Maximum CBD Yield = CBD + 0.877 \* CBDA