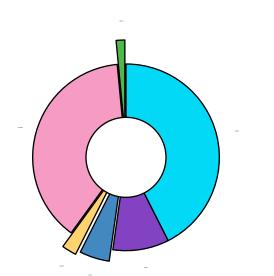

| Cannabinoid                | % Weight                                        | mg/g                |
|----------------------------|-------------------------------------------------|---------------------|
| CBDVA                      | <loq< td=""><td><loq< td=""></loq<></td></loq<> | <loq< td=""></loq<> |
| CBDV                       | <loq< td=""><td><loq< td=""></loq<></td></loq<> | <loq< td=""></loq<> |
| CBDA*                      | 6.0                                             | 60.0                |
| CBGA                       | 1.37                                            | 13.7                |
| CBG                        | <loq< td=""><td><loq< td=""></loq<></td></loq<> | <loq< td=""></loq<> |
| CBD*                       | 0.731                                           | 7.31                |
| THCV                       | <loq< td=""><td><loq< td=""></loq<></td></loq<> | <loq< td=""></loq<> |
| CBN                        | <loq< td=""><td><loq< td=""></loq<></td></loq<> | <loq< td=""></loq<> |
| d9-THC*                    | 0.290                                           | 2.90 /              |
| d8-THC*                    | 5.43                                            | 54.3                |
| CBC                        | <loq< td=""><td><loq< td=""></loq<></td></loq<> | <loq< td=""></loq<> |
| THCA*                      | 0.212                                           | 2.12                |
| Total Cannabinoids         |                                                 | 140.3               |
| *ORELAP Accredited Analyte |                                                 | ired                |