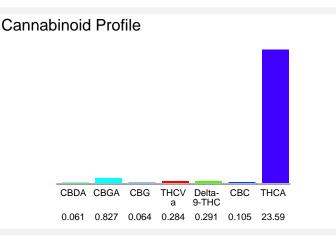

### Cannabinoid Profile by HPLC

0.29%

Delta-9-THC

0.00%

25.22%

**Total Cannabinoids** 

| Cannabinoid          | % wt  | mg/g   |
|----------------------|-------|--------|
| CBDA                 | 0.061 | 0.61   |
| CBGA                 | 0.827 | 8.27   |
| CBG                  | 0.064 | 0.64   |
| THCVa                | 0.284 | 2.84   |
| Delta-9-THC          | 0.291 | 2.91   |
| CBC                  | 0.105 | 1.05   |
| THCA                 | 23.59 | 235.9  |
| Total Cannabinoids   | 25.22 | 252.2  |
| Calculated Total THC | 20.98 | 209.79 |
| Calculated CBD Yield | 0.05  | 0.53   |