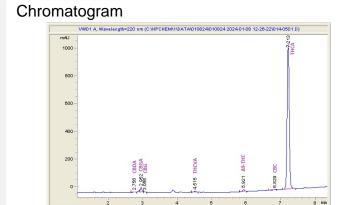

### Cannabinoid Profile by HPLC

0.29%

Delta-9-THC

0.00%

25.22%

**Total Cannabinoids** 

| Cannabinoid          | % wt  | mg/g   |
|----------------------|-------|--------|
| CBDA                 | 0.061 | 0.61   |
| CBGA                 | 0.827 | 8.27   |
| CBG                  | 0.064 | 0.64   |
| THCVa                | 0.284 | 2.84   |
| Delta-9-THC          | 0.291 | 2.91   |
| CBC                  | 0.105 | 1.05   |
| THCA                 | 23.59 | 235.9  |
| Total Cannabinoids   | 25.22 | 252.2  |
| Calculated Total THC | 20.98 | 209.79 |
| Calculated CBD Yield | 0.05  | 0.53   |