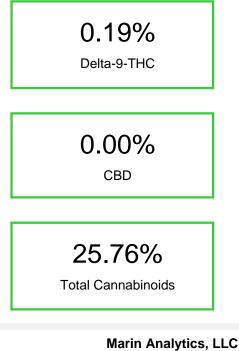

CBGA CBG THCV Delta-THCA 9-THC а 0 256 0.09 0.384 0.189 24.842

| Cannabinoid                                                                                            | % wt  | mg/g   |
|--------------------------------------------------------------------------------------------------------|-------|--------|
| CBGA                                                                                                   | 0.256 | 2.56   |
| CBG                                                                                                    | 0.09  | 0.9    |
| THCVa                                                                                                  | 0.384 | 3.84   |
| Delta-9-THC                                                                                            | 0.189 | 1.89   |
| THCA                                                                                                   | 24.84 | 248.42 |
| Total Cannabinoids                                                                                     | 25.76 | 257.6  |
| Calculated Total THC                                                                                   | 21.98 | 219.75 |
| Calculated CBD Yield                                                                                   | 0.00  | 0.00   |
| Calculated Total THC = Delta-9-THC + 0.877 * THCA<br>Calculated Maximum CBD Yield = CBD + 0.877 * CBDA |       |        |