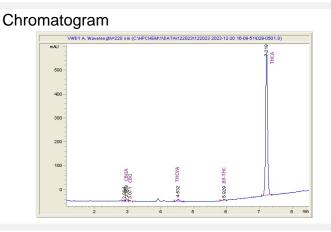

CBGA CBG THCV Delta-THCA 9-THC а 0 256 0.09 0.384 0.189 24.842

| Cannabinoid                                                                                            | % wt  | mg/g   |
|--------------------------------------------------------------------------------------------------------|-------|--------|
| CBGA                                                                                                   | 0.256 | 2.56   |
| CBG                                                                                                    | 0.09  | 0.9    |
| THCVa                                                                                                  | 0.384 | 3.84   |
| Delta-9-THC                                                                                            | 0.189 | 1.89   |
| THCA                                                                                                   | 24.84 | 248.42 |
| Total Cannabinoids                                                                                     | 25.76 | 257.6  |
| Calculated Total THC                                                                                   | 21.98 | 219.75 |
| Calculated CBD Yield                                                                                   | 0.00  | 0.00   |
| Calculated Total THC = Delta-9-THC + 0.877 * THCA<br>Calculated Maximum CBD Yield = CBD + 0.877 * CBDA |       |        |