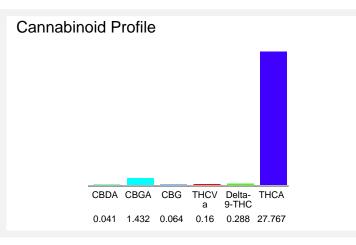

## Cannabinoid Profile by HPLC

0.29%

Delta-9-THC

0.00%

29.75%

**Total Cannabinoids** 

| Cannabinoid          | % wt  | mg/g   |
|----------------------|-------|--------|
| CBDA                 | 0.041 | 0.41   |
| CBGA                 | 1.432 | 14.32  |
| CBG                  | 0.064 | 0.64   |
| THCVa                | 0.16  | 1.6    |
| Delta-9-THC          | 0.288 | 2.88   |
| THCA                 | 27.77 | 277.67 |
| Total Cannabinoids   | 29.75 | 297.5  |
| Calculated Total THC | 24.64 | 246.40 |
| Calculated CBD Yield | 0.04  | 0.36   |
|                      |       |        |