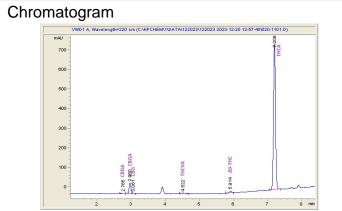

## Cannabinoid Profile by HPLC

0.29%

Delta-9-THC

0.00%

29.75%

**Total Cannabinoids** 

| Cannabinoid          | % wt  | mg/g   |
|----------------------|-------|--------|
| CBDA                 | 0.041 | 0.41   |
| CBGA                 | 1.432 | 14.32  |
| CBG                  | 0.064 | 0.64   |
| THCVa                | 0.16  | 1.6    |
| Delta-9-THC          | 0.288 | 2.88   |
| THCA                 | 27.77 | 277.67 |
| Total Cannabinoids   | 29.75 | 297.5  |
| Calculated Total THC | 24.64 | 246.40 |
| Calculated CBD Yield | 0.04  | 0.36   |
|                      |       |        |