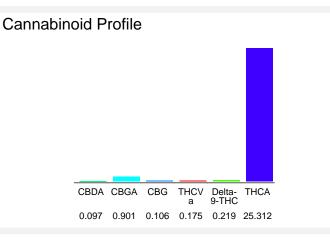

## Cannabinoid Profile by HPLC

0.22%

Delta-9-THC

0.00% CBD

26.81%

**Total Cannabinoids** 

| Cannabinoid          | % wt  | mg/g   |
|----------------------|-------|--------|
| CBDA                 | 0.097 | 0.97   |
| CBGA                 | 0.901 | 9.01   |
| CBG                  | 0.106 | 1.06   |
| THCVa                | 0.175 | 1.75   |
| Delta-9-THC          | 0.219 | 2.19   |
| THCA                 | 25.31 | 253.12 |
| Total Cannabinoids   | 26.81 | 268.1  |
| Calculated Total THC | 22.42 | 224.18 |
| Calculated CBD Yield | 0.09  | 0.85   |