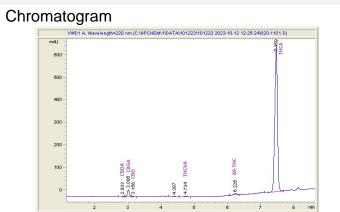

## Cannabinoid Profile by HPLC

0.22%

Delta-9-THC

0.00% CBD

26.81%

**Total Cannabinoids** 

| Cannabinoid          | % wt  | mg/g   |
|----------------------|-------|--------|
| CBDA                 | 0.097 | 0.97   |
| CBGA                 | 0.901 | 9.01   |
| CBG                  | 0.106 | 1.06   |
| THCVa                | 0.175 | 1.75   |
| Delta-9-THC          | 0.219 | 2.19   |
| THCA                 | 25.31 | 253.12 |
| Total Cannabinoids   | 26.81 | 268.1  |
| Calculated Total THC | 22.42 | 224.18 |
| Calculated CBD Yield | 0.09  | 0.85   |