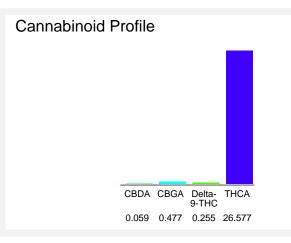

#### Cannabinoid Profile by HPLC

0.26%

Delta-9-THC

0.00%

**CBD** 

| Cannabinoid                          | % wt         | mg/g   |
|--------------------------------------|--------------|--------|
| CBDA                                 | 0.059        | 0.59   |
| CBGA                                 | 0.477        | 4.77   |
| Delta-9-THC                          | 0.255        | 2.55   |
| THCA                                 | 26.58        | 265.77 |
| Total Cannabinoids                   | 27.37        | 273.7  |
| Calculated Total THC                 | 23.56        | 235.63 |
| Calculated CBD Yield                 | 0.05         | 0.52   |
| Calculated Total THC = Delta-9-THC + | 0.877 * THCA |        |