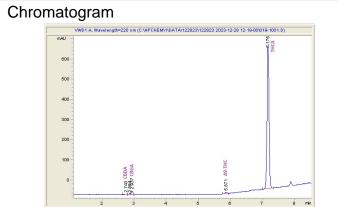

#### Cannabinoid Profile by HPLC

0.26%

Delta-9-THC

0.00%

**CBD** 

| Cannabinoid                          | % wt         | mg/g   |
|--------------------------------------|--------------|--------|
| CBDA                                 | 0.059        | 0.59   |
| CBGA                                 | 0.477        | 4.77   |
| Delta-9-THC                          | 0.255        | 2.55   |
| THCA                                 | 26.58        | 265.77 |
| Total Cannabinoids                   | 27.37        | 273.7  |
| Calculated Total THC                 | 23.56        | 235.63 |
| Calculated CBD Yield                 | 0.05         | 0.52   |
| Calculated Total THC = Delta-9-THC + | 0.877 * THCA |        |