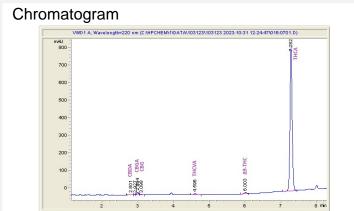

## Cannabinoid Profile by HPLC

0.21%

Delta-9-THC

0.00% **CBD** 

26.66%

**Total Cannabinoids** 

| Cannabinoid          | % wt  | mg/g   |
|----------------------|-------|--------|
| CBDA                 | 0.059 | 0.59   |
| CBGA                 | 0.397 | 3.97   |
| CBG                  | 0.099 | 0.99   |
| THCVa                | 0.29  | 2.9    |
| Delta-9-THC          | 0.212 | 2.12   |
| THCA                 | 25.61 | 256.07 |
| Total Cannabinoids   | 26.66 | 266.6  |
| Calculated Total THC | 22.67 | 226.69 |
| Calculated CBD Yield | 0.05  | 0.52   |
|                      |       |        |