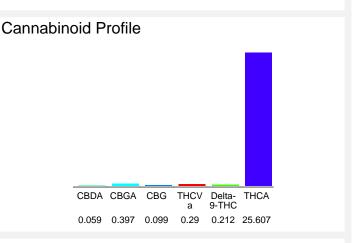

## Cannabinoid Profile by HPLC

0.21%

Delta-9-THC

0.00% **CBD** 

26.66%

**Total Cannabinoids** 

| Cannabinoid          | % wt  | mg/g   |
|----------------------|-------|--------|
| CBDA                 | 0.059 | 0.59   |
| CBGA                 | 0.397 | 3.97   |
| CBG                  | 0.099 | 0.99   |
| THCVa                | 0.29  | 2.9    |
| Delta-9-THC          | 0.212 | 2.12   |
| THCA                 | 25.61 | 256.07 |
| Total Cannabinoids   | 26.66 | 266.6  |
| Calculated Total THC | 22.67 | 226.69 |
| Calculated CBD Yield | 0.05  | 0.52   |
|                      |       |        |