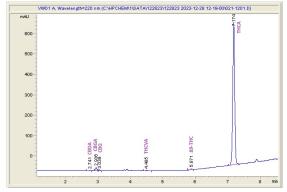

## Cannabinoid Profile by HPLC

0.17%

Delta-9-THC

0.00% **CBD** 

25.56%

**Total Cannabinoids** 

| Cannabinoid          | % wt  | mg/g   |
|----------------------|-------|--------|
| CBDA                 | 0.042 | 0.42   |
| CBGA                 | 0.404 | 4.04   |
| CBG                  | 0.124 | 1.24   |
| THCVa                | 0.107 | 1.07   |
| Delta-9-THC          | 0.166 | 1.66   |
| THCA                 | 24.72 | 247.17 |
| Total Cannabinoids   | 25.56 | 255.6  |
| Calculated Total THC | 21.84 | 218.43 |
| Calculated CBD Yield | 0.04  | 0.37   |