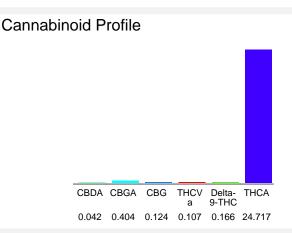

## Cannabinoid Profile by HPLC

0.17%

Delta-9-THC

0.00% **CBD** 

25.56%

**Total Cannabinoids** 

| Cannabinoid          | % wt  | mg/g   |
|----------------------|-------|--------|
| CBDA                 | 0.042 | 0.42   |
| CBGA                 | 0.404 | 4.04   |
| CBG                  | 0.124 | 1.24   |
| THCVa                | 0.107 | 1.07   |
| Delta-9-THC          | 0.166 | 1.66   |
| THCA                 | 24.72 | 247.17 |
| Total Cannabinoids   | 25.56 | 255.6  |
| Calculated Total THC | 21.84 | 218.43 |
| Calculated CBD Yield | 0.04  | 0.37   |