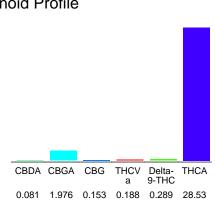

#### Cannabinoid Profile

## Cannabinoid Profile by HPLC

0.29%

Delta-9-THC

0.00%

**CBD** 

31.22%

**Total Cannabinoids** 

| Cannabinoid          | % wt  | mg/g   |
|----------------------|-------|--------|
| CBDA                 | 0.081 | 0.81   |
| CBGA                 | 1.976 | 19.76  |
| CBG                  | 0.153 | 1.53   |
| THCVa                | 0.188 | 1.88   |
| Delta-9-THC          | 0.289 | 2.89   |
| THCA                 | 28.53 | 285.3  |
| Total Cannabinoids   | 31.22 | 312.2  |
| Calculated Total THC | 25.30 | 253.00 |
| Calculated CBD Yield | 0.07  | 0.71   |
|                      |       |        |