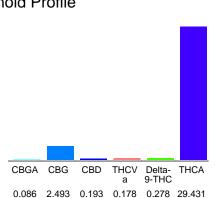

#### Cannabinoid Profile

## Cannabinoid Profile by HPLC

0.28%

Delta-9-THC

0.19%

**CBD** 

32.66%

**Total Cannabinoids** 

| Cannabinoid          | % wt  | mg/g   |
|----------------------|-------|--------|
| CBGA                 | 0.086 | 0.86   |
| CBG                  | 2.493 | 24.93  |
| CBD                  | 0.193 | 1.93   |
| THCVa                | 0.178 | 1.78   |
| Delta-9-THC          | 0.278 | 2.78   |
| THCA                 | 29.43 | 294.31 |
| Total Cannabinoids   | 32.66 | 326.6  |
| Calculated Total THC | 26.08 | 260.80 |
| Calculated CBD Yield | 0.19  | 1.93   |