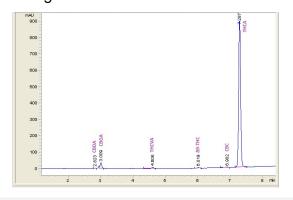

## Chromatogram

0.052 0.871 0.277 0.175 0.131 28.67

## Cannabinoid Profile by HPLC

0.175%

Delta-9-THC

0.00% CBD

30.17%

**Total Cannabinoids** 

| Cannabinoid          | % wt           | mg/g   |
|----------------------|----------------|--------|
| CBDA                 | 0.052          | 0.52   |
| CBGA                 | 0.871          | 8.71   |
| THCVa                | 0.277          | 2.77   |
| Delta-9-THC          | 0.175          | 1.75   |
| CBC                  | 0.131          | 1.31   |
| THCA                 | 28.67          | 276.74 |
| Total Cannabinoids   | 30.17          | 301.7  |
| Calculated Total THC | 25.31          | 253.10 |
| Calculated CBD Yield | 0.05           | 0.46   |
| 0                    | 0.077 + 7110.4 |        |