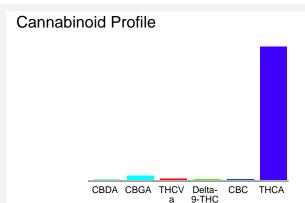

## Cannabinoid Profile by HPLC

0.175%

Delta-9-THC

0.00% CBD

30.17%

**Total Cannabinoids** 

| Cannabinoid          | % wt           | mg/g   |
|----------------------|----------------|--------|
| CBDA                 | 0.052          | 0.52   |
| CBGA                 | 0.871          | 8.71   |
| THCVa                | 0.277          | 2.77   |
| Delta-9-THC          | 0.175          | 1.75   |
| CBC                  | 0.131          | 1.31   |
| THCA                 | 28.67          | 276.74 |
| Total Cannabinoids   | 30.17          | 301.7  |
| Calculated Total THC | 25.31          | 253.10 |
| Calculated CBD Yield | 0.05           | 0.46   |
| 0                    | 0.077 + 7110.4 |        |